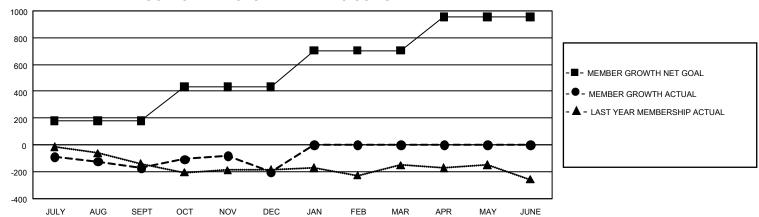

## GMT Constitutional Area 2, Group B

REPORT DOES NOT INCLUDE CLUBS IN UNDISTRICTED AREAS.

| Clubs                 |               |           |               | Members               |                         |                         |                                                    |
|-----------------------|---------------|-----------|---------------|-----------------------|-------------------------|-------------------------|----------------------------------------------------|
| RESULTS FOR 2021-2022 |               |           |               | RESULTS FOR 2021-2022 |                         |                         |                                                    |
| QUARTER               | NEW CLUB GOAL | NEW CLUBS | DROPPED CLUBS | QUARTER ME            | MBER GROWTH NET<br>GOAL | MEMBER GROWTH<br>ACTUAL | DROPPED MEMBERS<br>ACTUAL (including<br>transfers) |
| JULY/AUG/SEPT         | 9             | 2         | 3             | JULY/AUG/SEPT         | 180                     | 308                     | 429                                                |
| OCT/NOV/DEC           | 21            | 6         | 6             | OCT/NOV/DEC           | 255                     | 628                     | 600                                                |
| JAN/FEB/MAR           | 21            | 0         | 0             | JAN/FEB/MAR           | 270                     | 0                       | 0                                                  |
| APR/MAY/JUNE          | 15            | 0         | 0             | APR/MAY/JUNE          | 250                     | 0                       | 0                                                  |

## GOALS AND ACTUAL MEMBERS CUMULATIVE

| DROPPED CLUBS: 9 |       | 238 CLUBS OF 707 ADDED 1<br>OR MORE NEW MEMBERS | GENDER DISTRIBUTION                  |                 |  |
|------------------|-------|-------------------------------------------------|--------------------------------------|-----------------|--|
|                  |       |                                                 | MALE                                 | 10,359 (64.56%) |  |
|                  |       |                                                 | FEMALE                               | 5,685 (35.43%)  |  |
| DROPPED MEMBERS  |       |                                                 | NON BINARY                           | 0 (0.00%)       |  |
| DECEASED         | 147   |                                                 | PREFER NOT TO ANSWER                 | 1 (0.01%)       |  |
| CLUB CANCELLED   | 43    |                                                 | TOTAL FAMILY UNIT MEMBERS 3,0        |                 |  |
| OTHER            | 839   | <u>CLICK HERE FOR</u>                           |                                      |                 |  |
| TOTAL            | 1,029 | CUMULATIVE MEMBERSHIP DATA                      | FAMILY MEMBERS PAYING HALF DUES 1,58 |                 |  |