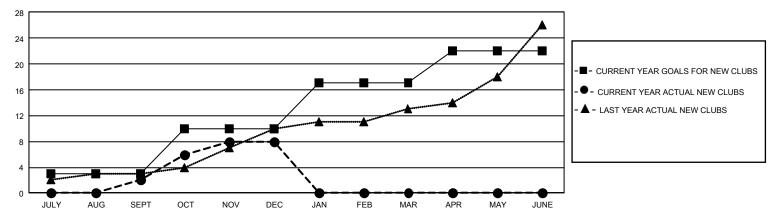

## GMT Constitutional Area 2, Group B

REPORT DOES NOT INCLUDE CLUBS IN UNDISTRICTED AREAS.

| Clubs                 |               |           |               | Members               |                         |                         |                                                    |
|-----------------------|---------------|-----------|---------------|-----------------------|-------------------------|-------------------------|----------------------------------------------------|
| RESULTS FOR 2021-2022 |               |           |               | RESULTS FOR 2021-2022 |                         |                         |                                                    |
| QUARTER               | NEW CLUB GOAL | NEW CLUBS | DROPPED CLUBS | QUARTER ME            | MBER GROWTH NET<br>GOAL | MEMBER GROWTH<br>ACTUAL | DROPPED MEMBERS<br>ACTUAL (including<br>transfers) |
| JULY/AUG/SEPT         | 9             | 2         | 3             | JULY/AUG/SEPT         | 180                     | 308                     | 429                                                |
| OCT/NOV/DEC           | 21            | 6         | 6             | OCT/NOV/DEC           | 255                     | 628                     | 600                                                |
| JAN/FEB/MAR           | 21            | 0         | 0             | JAN/FEB/MAR           | 270                     | 0                       | 0                                                  |
| APR/MAY/JUNE          | 15            | 0         | 0             | APR/MAY/JUNE          | 250                     | 0                       | 0                                                  |

## GOALS AND ACTUAL NEW CLUBS CUMULATIVE